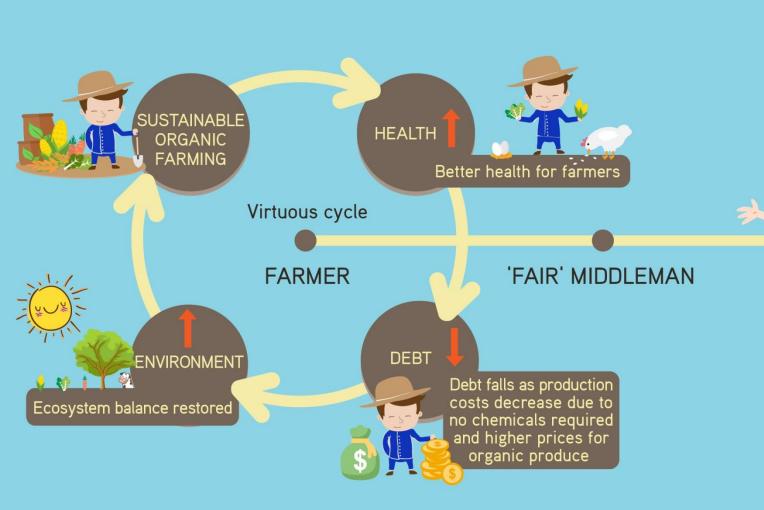

# **SOLUTION: BALANCED FOOD SYSTEM**

- Health benefits
- Fair price
- Easy accessibility
- Product credibility