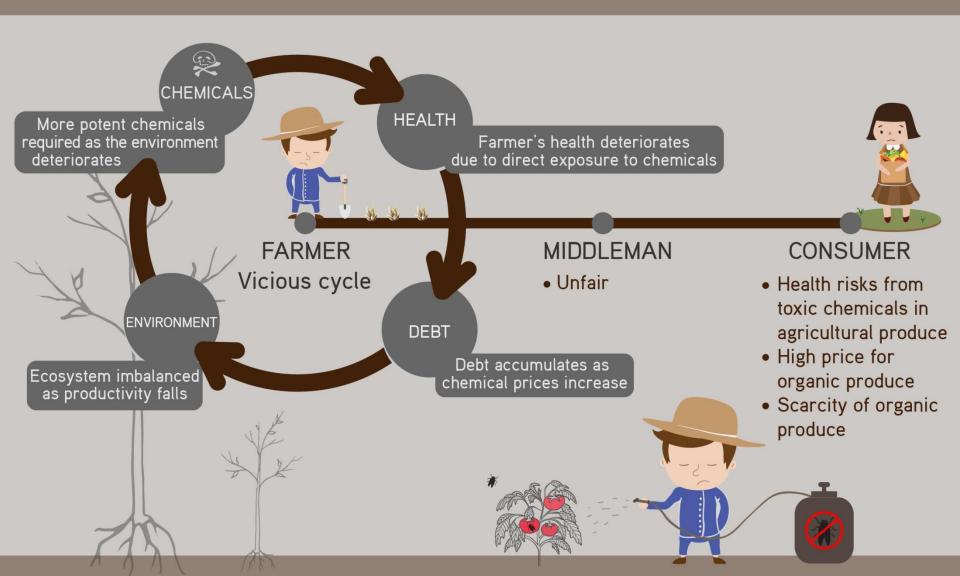

## **UNBALANCED FOOD SYSTEM**

root of health, environment, economic, social problems