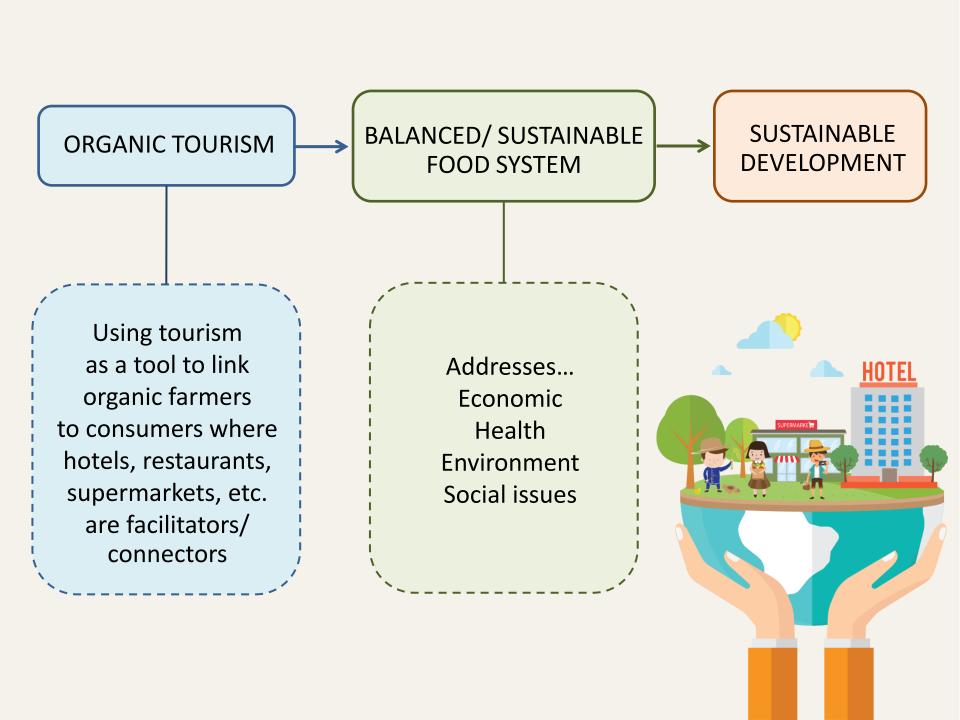

## **UNBALANCED FOOD SYSTEM**

root of health, environment, economic, social problems

# **SOLUTION: BALANCED FOOD SYSTEM**

- Health benefits
- Fair price
- Easy accessibility
- Product credibility

## **ORGANIC TOURISM**